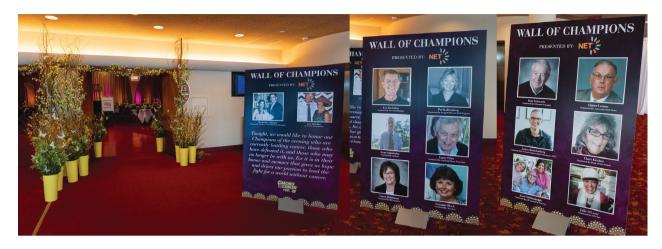

## WALL OF CHAMPIONS

Paying tribute to those who are presently conquering cancer and honoring the memory of those who are no longer with us.

As a sponsor, you have the opportunity to nominate an extraordinary individual who may currently be battling or honor the memory of someone who is no longer with us as a Champion on our wall at the 17th Annual Coaches vs. Cancer Wisconsin Gala.

Who is a 'Champion' in your life? Maybe it's a mother, a father, a teacher or coach. Perhaps someone who has taught you wisdom and knowledge, or shown you strength and courage. While each of our Champions have different characteristics, they have one thing in common, their competitor - cancer.